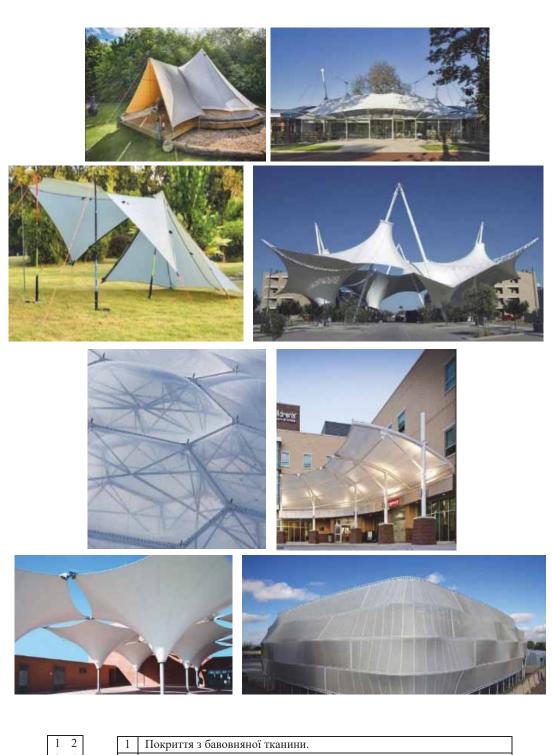

#### Оцінка тканинної архітектури.

Переваги тканинної архітектури полягають в ймовірності використання різних експериментальних форм; можливості природного освітлення крізь матеріал; зниженні експлуатаційних витрат; швидкого монтажу конструкції; нижчої вартості проекту та

експлуатаційних витрат; високої міцності та малої ваги тканини; мінімальних витратних ресурсів на спорудження конструкцій.

*Недоліки тканинної архітектури.* Невелика жорсткість матеріалу або відсутність її, що негативно впливає на стійкість до природних катаклізмів; вона сильно страждає від тертя та ультрафіолетових променів; для неї потрібен значний фундамент і міцні кріплення, щоб вітер не піднімав навіс; невигідно використовувати натяжні конструкції для невеликих споруд, так як у будівництві буде задіяна велика фаза перевірок і розрахунків, що згодом вимагатиме вводити додаткові ресурси, що в свою чергу підвищує вартість об'єкта в кілька разів.