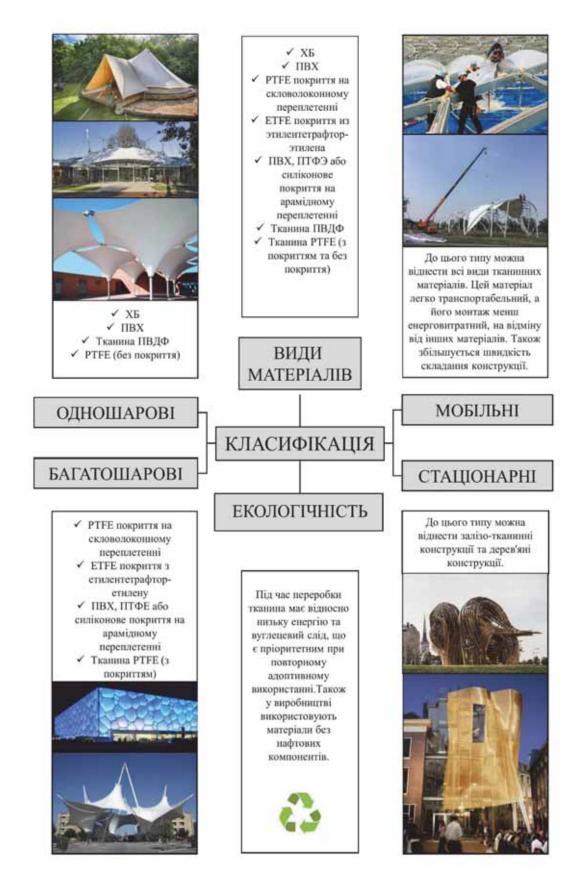

#### Оцінка тканинної архітектури.

Переваги тканинної архітектури полягають в ймовірності використання різних експериментальних форм; можливості природного освітлення крізь матеріал; зниженні експлуатаційних витрат; швидкого монтажу конструкції; нижчої вартості проекту та

експлуатаційних витрат; високої міцності та малої ваги тканини; мінімальних витратних ресурсів на спорудження конструкцій.

*Недоліки тканинної архітектури.* Невелика жорсткість матеріалу або відсутність її, що негативно впливає на стійкість до природних катаклізмів; вона сильно страждає від тертя та ультрафіолетових променів; для неї потрібен значний фундамент і міцні кріплення, щоб вітер не піднімав навіс; невигідно використовувати натяжні конструкції для невеликих споруд, так як у будівництві буде задіяна велика фаза перевірок і розрахунків, що згодом вимагатиме вводити додаткові ресурси, що в свою чергу підвищує вартість об'єкта в кілька разів.